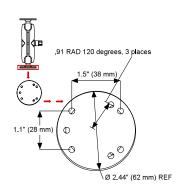

## Mounting Arm Options Kits include reader mount, mounting arm, and base mount.

| Microscan<br>Model | MS-890                                                                                                                                                                                                                                                                             | QX-870, QX-830, HAWK Series     | MS-9                            | MS-2, MS-3, MS-4, MINI Series   | IB-890                          |
|--------------------|------------------------------------------------------------------------------------------------------------------------------------------------------------------------------------------------------------------------------------------------------------------------------------|---------------------------------|---------------------------------|---------------------------------|---------------------------------|
| Mounting<br>Kits   | 98-000018-01<br>6" (152 mm) kit                                                                                                                                                                                                                                                    | 98-000016-01<br>6" (152 mm) kit | 98-000019-01<br>6" (152 mm) kit | 98-000048-01<br>4" (102 mm) kit | 98-000017-01<br>6" (152 mm) kit |
| Extension<br>Joint | MS-890, IB-890, QX-870, QX-830, MS-9, HAWK Series: 98-000037-01 6-inch (152 mm) extension; MS-3, MS-4, MINI Series: 98-000053-01 4-inch (102 mm) extension; MS-2, MS-3, MS-4, MINI Series: 98-000053-02 3-inch (75.6 mm) extension; kits include extension joint and mounting arm. |                                 |                                 |                                 |                                 |
| Base Plate         | MS-890, IB-890, QX-870, QX-830, MS-9, HAWK Series: 98-000046 12 x 12-inch (305 by 305 mm); mounting screws are included with the arm. MS-2, MS-3, MS-4, MINI Series: 98-000054-01 6 x 6-inch (152.4 by 152.4 mm); mounting screws are included with the arm.                       |                                 |                                 |                                 |                                 |