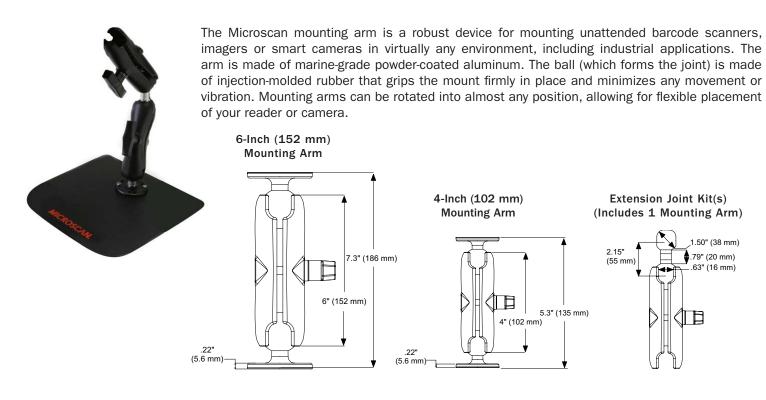

## Mounting Arm Options Kits include reader mount, mounting arm, and base mount.

| Microscan<br>Model | MS-890                                                                                                                                                                                                                                                                             | QX-870, QX-830, HAWK Series     | MS-9                            | MS-2, MS-3, MS-4, MINI Series   | IB-890                          |
|--------------------|------------------------------------------------------------------------------------------------------------------------------------------------------------------------------------------------------------------------------------------------------------------------------------|---------------------------------|---------------------------------|---------------------------------|---------------------------------|
| Mounting<br>Kits   | 98-000018-01<br>6" (152 mm) kit                                                                                                                                                                                                                                                    | 98-000016-01<br>6" (152 mm) kit | 98-000019-01<br>6" (152 mm) kit | 98-000048-01<br>4" (102 mm) kit | 98-000017-01<br>6" (152 mm) kit |
| Extension<br>Joint | MS-890, IB-890, QX-870, QX-830, MS-9, HAWK Series: 98-000037-01 6-inch (152 mm) extension; MS-3, MS-4, MINI Series: 98-000053-01 4-inch (102 mm) extension; MS-2, MS-3, MS-4, MINI Series: 98-000053-02 3-inch (75.6 mm) extension; kits include extension joint and mounting arm. |                                 |                                 |                                 |                                 |
| Base Plate         | MS-890, IB-890, QX-870, QX-830, MS-9, HAWK Series: 98-000046 12 x 12-inch (305 by 305 mm); mounting screws are included with the arm. MS-2, MS-3, MS-4, MINI Series: 98-000054-01 6 x 6-inch (152.4 by 152.4 mm); mounting screws are included with the arm.                       |                                 |                                 |                                 |                                 |