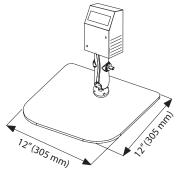

## Smaller Base Plate (Reader not included in kit)

## Mounting Arm Options Kits include reader mount, mounting arm, and base mount.

| Microscan<br>Model | MS-890                                                                                                                                                                                                                                                                             | QX-870, QX-830, HAWK Series     | MS-9                            | MS-2, MS-3, MS-4, MINI Series   | IB-890                          |
|--------------------|------------------------------------------------------------------------------------------------------------------------------------------------------------------------------------------------------------------------------------------------------------------------------------|---------------------------------|---------------------------------|---------------------------------|---------------------------------|
| Mounting<br>Kits   | 98-000018-01<br>6" (152 mm) kit                                                                                                                                                                                                                                                    | 98-000016-01<br>6" (152 mm) kit | 98-000019-01<br>6" (152 mm) kit | 98-000048-01<br>4" (102 mm) kit | 98-000017-01<br>6" (152 mm) kit |
| Extension<br>Joint | MS-890, IB-890, QX-870, QX-830, MS-9, HAWK Series: 98-000037-01 6-inch (152 mm) extension; MS-3, MS-4, MINI Series: 98-000053-01 4-inch (102 mm) extension; MS-2, MS-3, MS-4, MINI Series: 98-000053-02 3-inch (75.6 mm) extension; kits include extension joint and mounting arm. |                                 |                                 |                                 |                                 |
| Base Plate         | MS-890, IB-890, QX-870, QX-830, MS-9, HAWK Series: 98-000046 12 x 12-inch (305 by 305 mm); mounting screws are included with the arm. MS-2, MS-3, MS-4, MINI Series: 98-000054-01 6 x 6-inch (152.4 by 152.4 mm); mounting screws are included with the arm.                       |                                 |                                 |                                 |                                 |