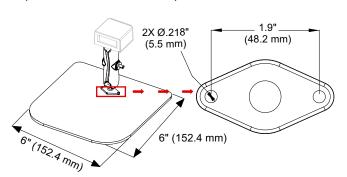

## Mounting Arm Options Kits include reader mount, mounting arm, and base mount.

| Microscan<br>Model | MS-890                                                                                                                                                                                                                                                                             | QX-870, QX-830, HAWK Series     | MS-9                            | MS-2, MS-3, MS-4, MINI Series   | IB-890                          |
|--------------------|------------------------------------------------------------------------------------------------------------------------------------------------------------------------------------------------------------------------------------------------------------------------------------|---------------------------------|---------------------------------|---------------------------------|---------------------------------|
| Mounting<br>Kits   | 98-000018-01<br>6" (152 mm) kit                                                                                                                                                                                                                                                    | 98-000016-01<br>6" (152 mm) kit | 98-000019-01<br>6" (152 mm) kit | 98-000048-01<br>4" (102 mm) kit | 98-000017-01<br>6" (152 mm) kit |
| Extension<br>Joint | MS-890, IB-890, QX-870, QX-830, MS-9, HAWK Series: 98-000037-01 6-inch (152 mm) extension; MS-3, MS-4, MINI Series: 98-000053-01 4-inch (102 mm) extension; MS-2, MS-3, MS-4, MINI Series: 98-000053-02 3-inch (75.6 mm) extension; kits include extension joint and mounting arm. |                                 |                                 |                                 |                                 |
| Base Plate         | MS-890, IB-890, QX-870, QX-830, MS-9, HAWK Series: 98-000046 12 x 12-inch (305 by 305 mm); mounting screws are included with the arm. MS-2, MS-3, MS-4, MINI Series: 98-000054-01 6 x 6-inch (152.4 by 152.4 mm); mounting screws are included with the arm.                       |                                 |                                 |                                 |                                 |